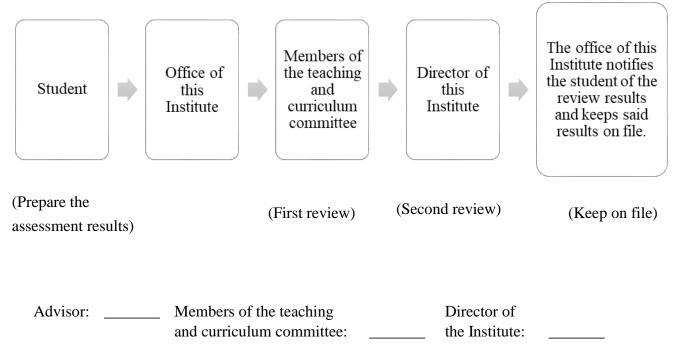

| □ Fail               | □ Fail        |
| Scholar /  |      |             |          | $\Box$ Pass          | $\Box$ Pass   |
| expert (2) |      |             |          | 🗆 Fail               | □ Fail        |
| Scholar /  |      |             |          | □ Pass               | □ Pass        |
| expert (3) |      |             |          | 🗆 Fail               | □ Fail        |
| Scholar /  |      |             |          | □ Pass               | □ Pass        |
| expert (4) |      |             |          | □ Fail               | □ Fail        |
| Scholar /  |      |             |          | □ Pass               | □ Pass        |
| expert (5) |      |             |          | □ Fail               | □ Fail        |

III. Information on experts and scholars:

## IV. Review procedure: